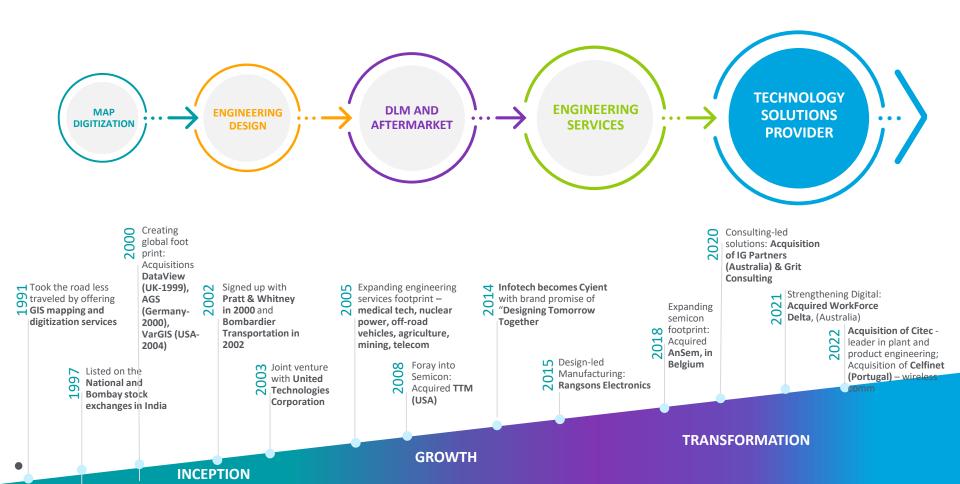

## **Cyient - Evolution since inception**



# **CYIENT** overview

**Our Performance** \$608 Million \$198.08 Million Revenue<sup>1</sup> Q3 FY 23 YoY growth of 36.7% **Our customers** 33 Fortune 240+ 500 Brands **Our associates** Women 15K+ **Employees Global reach** 18 Countries

<sup>1</sup>Financial year ended March 31, 2022

© CYIENT 2022 | Confidential

### THE IMPACT WE HAVE CREATED

## APPLY TECHNOLOGY (COMPETENCE) IMAGINATIVELY (INTELLECT, INNOVATION) TO SOLVE PROBLEMS THAT MATTER (IMPACT)



## **WHAT SETS US APART**

#### **Our Vision**

Apply technology imaginatively to solve problems that matter



#### **Our Promise**

Designing **Tomorrow** Together

For a tomorrow that is responsible, sustainable and inclusive.

## **Succession Planning**



Launch of Cyient; Mohan Reddy as Chairman and Managing Director



John Re