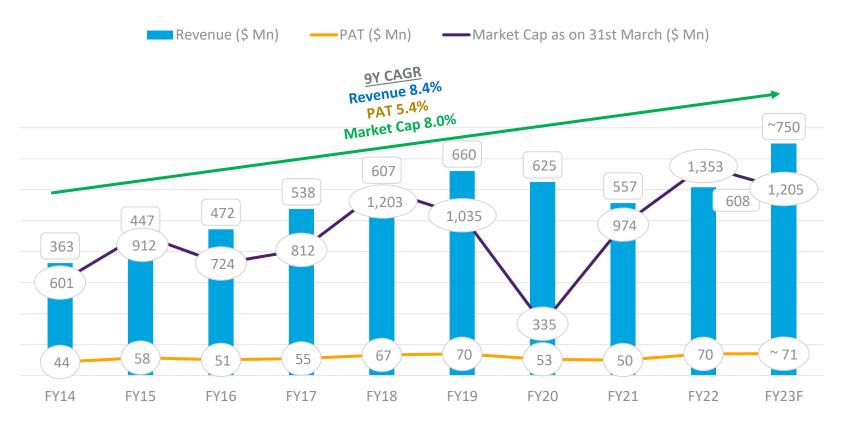

## **Successful succession – Quantitative Indicators**

Note: FY23 revenue & PAT are based on internal forecast while Market cap is based on current market price