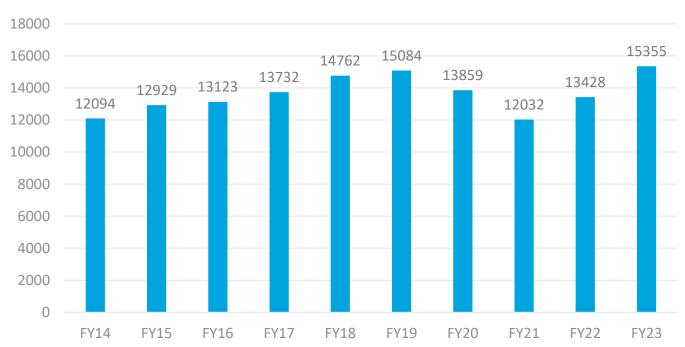

### Successful succession – headcount

#### Headcount

FY23 figures as of December 2022