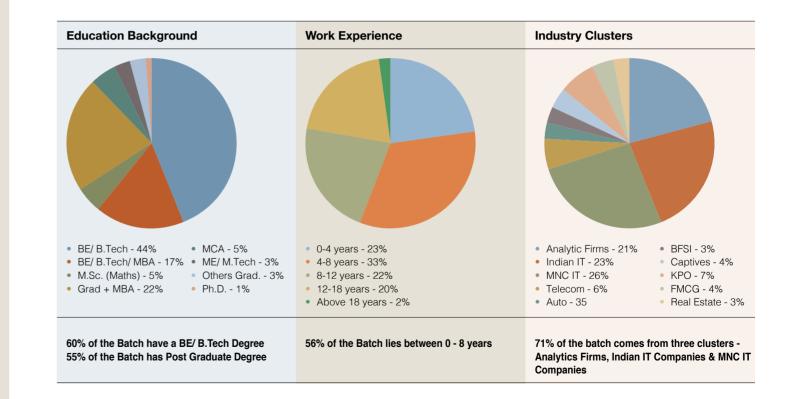

### Class Profile

The programme attracts exceptionally talented and vibrant group of individuals from diverse industries. The class composition of the 2013-14 batch is given below.