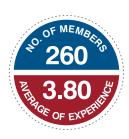

# **Profile of Class 2022**

Class Year & Size

Offers

| Year On Year data for 80% Mean and Median CTC(IN INR) |           |            |  |  |
|-------------------------------------------------------|-----------|------------|--|--|
| Class Year                                            | 80% Mean  | 80% Median |  |  |
| Class of 2018                                         | 22,13,592 | 22,00,000  |  |  |
| Class of 2019                                         | 24,35,915 | 24,02,449  |  |  |
| Class of 2020                                         | 25,06,850 | 24,10,000  |  |  |
| Class of 2021                                         | 27,13,055 | 27,00,000  |  |  |
| Class of 2022                                         | 32,76,366 | 31,00,000  |  |  |