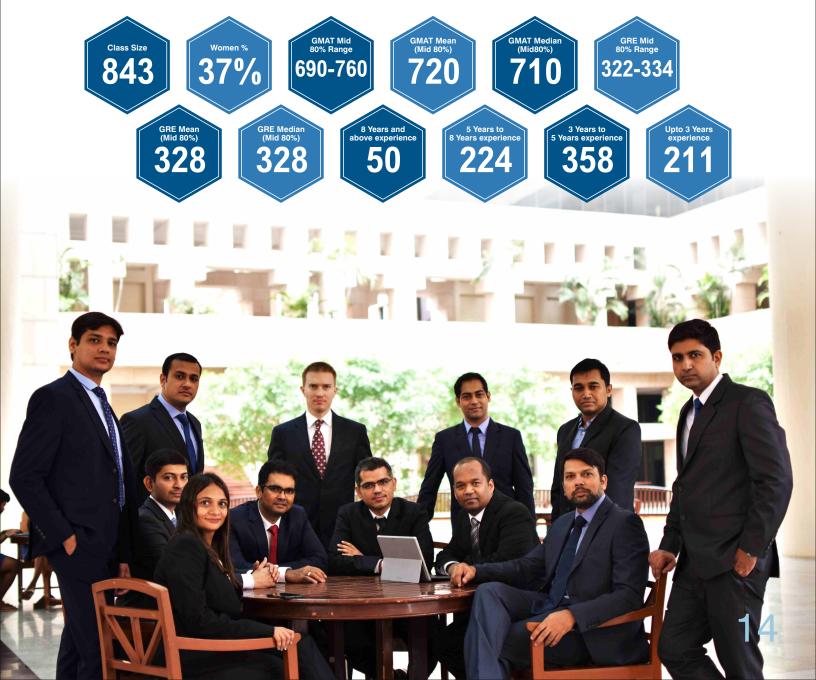

We are happy to share that we have successfully on-boarded the PGP class of 2023. You will be happy to know that, like every year, students from this class too come from diverse work-experience background. Not only this, but we have also around 37% women leaders in the class. ISB strives to keep improving and maintaining excellence in its eclectic learning environment and the class demographics reflect our commitment to our vision of grooming future leaders for India and the world. The average age of the class is 27 years, and the average work experience is 4.6 years. Like every year, we have a great mix of talent from engineering and non-engineering backgrounds spreading over a continuum of work experience range from 2 to 20+ years.

# **Profile of Class of 2023**

The one-year Post Graduate Programme (PGP) at ISB attracts the finest talent from various industries with experience across functions. The Class of 2023 comprises a pool of students from varied backgrounds such as Consulting, Finance, Healthcare, Hospitality, Legal Services, Marketing, Technology, Medicine, Merchant Navy and Defense among others. Students come with experience of working across functions and geographies. While their backgrounds may be different, they share the same enthusiasm for taking up challenges and gaining new perspectives. This creates an environment conducive to healthy exchange of ideas and a rich classroom experience.

#### MORE TALENT WITH TWO CAMPUSES:

Retaining the philosophy of 'One school - Two campuses', ISB's admission policy, academic calendar, mix of resident and visiting faculty (from our partner schools and luminary corporate leaders) and placement policy have continued to remain common for both the campuses. As for admissions, students are drawn from a common merit list and assigned to either of the campuses randomly in the ratio of class capacities. All aspects of placements are common for both campuses and recruiters have access to the combined pool of talent.