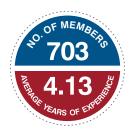

### Placements for the Class of 2022

ISB's class of 2022 saw unprecedented placements. A total of 393 companies registered for the campus placements for the Class of 2022. 2072 job offers were generated for the Class. The foundation of the successful Placement season was laid by inviting more than 250 companies for Pre-Placement Process, Seminars, Workshops and Industry treks. Senior Executives and Alumni from these organisations came and shared their insights and views on the latest trends prevalent in their respective industries. While deepening relationships with our existing recruiters we also got a roster of first-time clients who came and hired talent from ISB.

# **Profile of Class 2022**

Class Year & Size

Offers

| Year On Year data for 80% Mean and Median CTC(IN INR) |           |            |  |  |
|-------------------------------------------------------|-----------|------------|--|--|
| Class Year                                            | 80% Mean  | 80% Median |  |  |
| Class of 2018                                         | 22,13,592 | 22,00,000  |  |  |
| Class of 2019                                         | 24,35,915 | 24,02,449  |  |  |
| Class of 2020                                         | 25,06,850 | 24,10,000  |  |  |
| Class of 2021                                         | 27,13,055 | 27,00,000  |  |  |
| Class of 2022                                         | 32,76,366 | 31,00,000  |  |  |