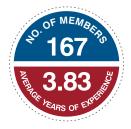

### **Professional Clubs**

The wide variety of student clubs reflects the diversity of ISB community. The clubs give students opportunities to apply their classroom learning and to gain invaluable leadership and life skills. In addition to connecting with others who have similar interests, the students get a platform to interact with alumni and professionals in their fields of interest, helping them build formal and informal networks, while exploring career opportunities. Professional Clubs organize Speaker Sessions, Workshops, Peer Learning sessions and other Learning & Development initiatives that help students make informed choices about their careers post ISB.

#### **FINANCE CLUB**

The Finance Club equips its members with skill sets and capabilities to develop as successful finance professionals. The club organises speaker sessions with industry experts, technical workshops and finance conferences to create a platform for continuous learning. The club members come from diverse backgrounds including banking, trading, research, economics, insurance, operations, manufacturing and IT.