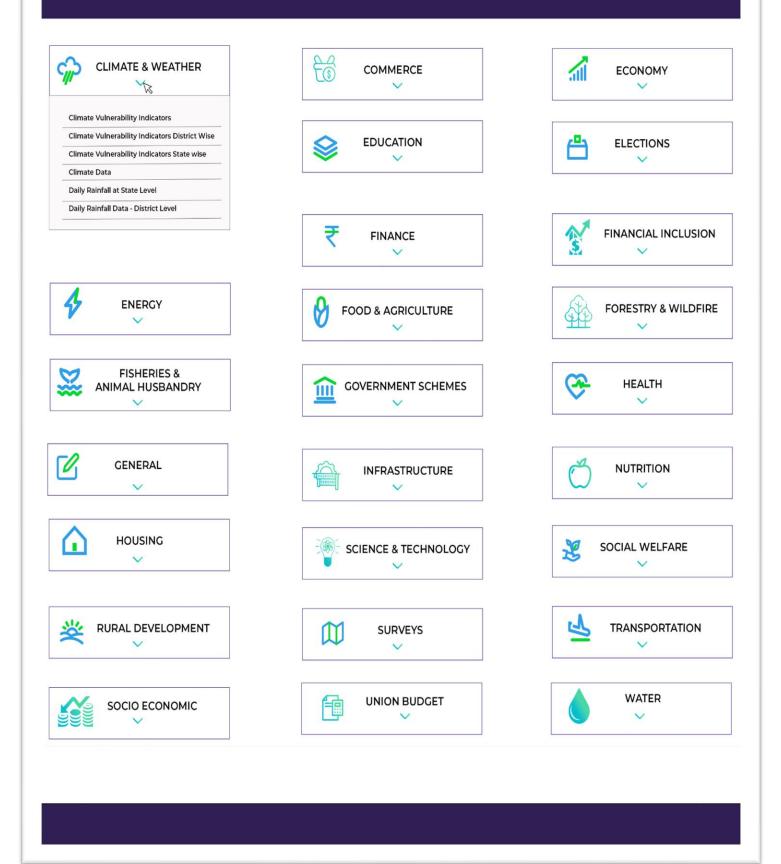

### **Visualisations First Approach**

Immerse in the pioneering "Visualisations First Approach," allows users to seamlessly bring graphs from an extensive repository of over 3,400 indicators. These indicators encompass a rich array of more than 120 datasets from 25 vast spectrum - Climate and Weather, Commerce, Crime, Economy, Education, Financial Inclusion, Fisheries and Animal Husbandry, Food and Agriculture, Forestry and Wildlife, General, Government Schemes, Health, Nutrition, Rural Development, Socio Economic, and Union Budget and many more.