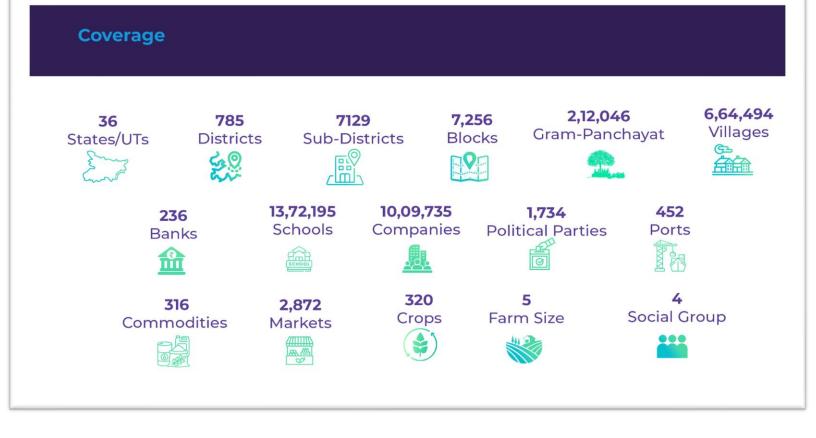

In October 2023, Indian School of Business (ISB) launched <u>India Data Portal 2.0</u>, a state-of-the-art platform re-engineered to revolutionise data accessibility, analysis, and visualisation. Departing from its previous technology, the revamped portal is the outcome of an ambitious endeavour that becomes a part of an open-source ecosystem to promote evidence-based policymaking in the country. The portal has been developed and maintained by the in-house Data-Technical team at Bharti Institute of Public Policy at ISB.

The strategic enhancements ensure advanced data findability, interoperability, and usability characteristics – a precursor to the future where data accessibility transcends traditional boundaries of exploration and visualisation of datasets.



## **Technological Advancements**

The portal has been meticulously deployed with a technologically advanced, scalable, and easily maintainable architecture, empowered by a network of micro-services.

### **Visualisations First Approach**

Immerse in the pioneering "Visualisations First Approach," allows users to seamlessly bring graphs from an extensive repository of over 3,400 indicators. These indicators encompass a rich array of more than 120 datasets from 25 vast spectrum - Climate and Weather, Commerce, Crime, Economy, Education, Financial Inclusion, Fisheries and Animal Husbandry, Food and Agriculture, Forestry and Wildlife, General, Government Schemes, Health, Nutrition, Rural Development, Socio Economic, and Union Budget and many more.

#### **Upload Your Own Data**

Users now h