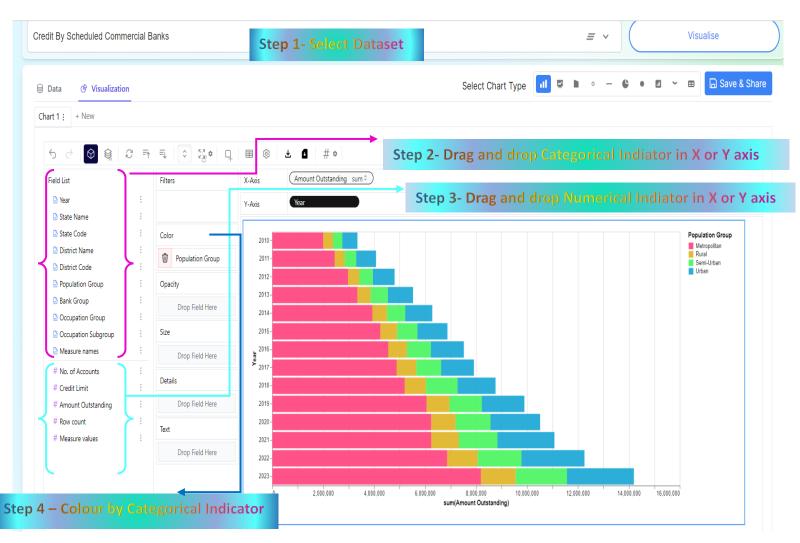

# How to Build Visualisations

Link to visual : https://indiadataportal.com/visualise?dataset\_id=733d27c5-e6a7-4cbf-a03e-b7cda032b608&vis\_id=VIS\_Y1SfQI2B